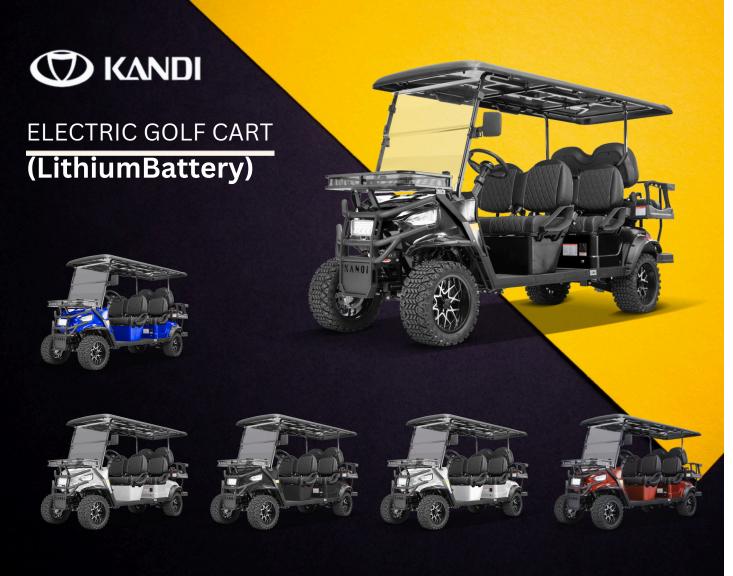

# OTHERS

| COLORS                        | BLUE, BLACK, RED, SILVER, MATTE BLACK, WHITE |
|-------------------------------|----------------------------------------------|
| ELECTRIC POWER STEERING (EPS) | INCLUDED                                     |
| ALUMINUM WHEELS               | INCLUDED                                     |
| FOR WARRANTY                  | 48 MONTHS LITHIUM / 24 MONTHS<br>WARRANTY    |
| AGE LIMIT                     | 16 YEARS AND OLDER                           |
| INCLUDED ACCESSORIES          | FRONT BASKET, ICE BASKET                     |